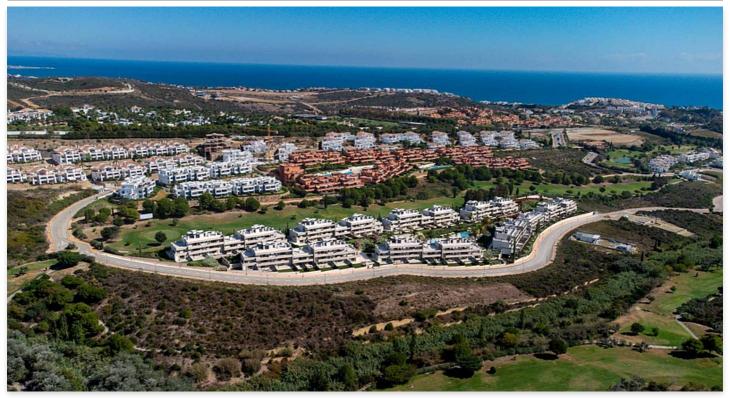

## Modern design apartments in Casares

**Location: Casares Price: 244,000 € - 597,000 €** 

This residential complex has a total of 134 homes with 2, 3 and 4 bedrooms distributed • **Reference:** AP1458 in 9 blocks, whose avant-garde and modern design blends into the adjacent golf course. • **Bedrooms:** 2,3,4

Its west-southwest orientation provides maximum use of natural light and views that allow you to contemplate the natural landscape that surrounds it, some of them with sea views.

In addition, with world-class golf courses, at the foot of virgin beaches and a varied culinary offer at your fingertips. A perfect mix of tranquility and excitement, which makes it a coveted destination for those seeking a truly exceptional quality of life.